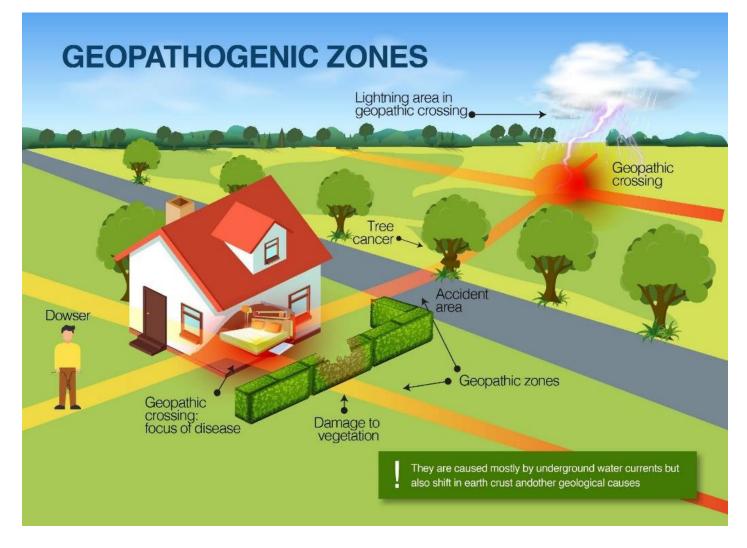

# There are two types of EMF ... Natural and Manmade

### **Natural EMF**

Geopathic Stress from Hartman lines, Curry lines, Water lines, and Subterranean waterflow from an underground fissure.

by Deidre Madsen

### **Geopathic Stress – Natural EMFs**

If a waterflow runs underground it causes friction through the layers of earth, causing protons to be released which rise to the earth's surface and out into the atmosphere. No matter how deep the water way is underground (5" or 100') it still emits protons. If you live in an area of the world where the earth is primarily made up of clay, the friction between the water and the earth is more severe. Now, if one of these water lines happens to cross earth's natural grid (Curry or Hartman) you have what some would call a negative. Many times, people will unconsciously place their bed over one of these crossings. This will cause friction in a relationship, in the home, and especially in one's health.