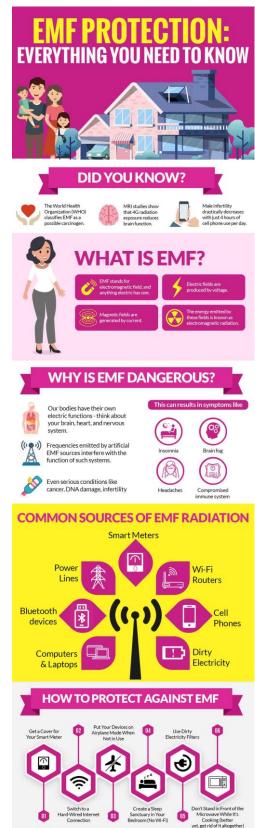

### Electromagnetic Hypersensitivity (EHS) EMF Symptoms

- Low energy, low libido, irritability, stress
- Headaches, heating behind the ears, tinnitus
- Heart palpitations and chest pain
- Fatigue, memory loss, foggy thinking, dizziness
- Sleeplessness, confusion, sleep pattern rhythms affected
- Skin reactions, redness, rashes, itching, burning, tingling
- Flu or flu-like symptoms (headache, body aches, fever, nausea, diarrhea, vomiting, fatigue)

## What is EMF?

### **Electromagnetic Frequency (EMF) and Radio Frequency (RF)** Radiation

EMFs are invisible electromagnetic spectrum of energy and radiation produced by electricity. EMF comes in two types: Ionizing and Non-Ionizing, which basically refers to the ability of the energy to break chemical bonds into ions.

### **Manmade EMF**

These are some examples of the constant array of energy pollution and unfortunately *most noxious energy is found right in our very own home.* 

Microwave ovens, Induction cooktops, X-Rays & CT Scans, Smart meters, Cell phones & cell towers, Computers, laptops & tablets, Chemtrails (conductor), Bluetooth signals, Wi-Fi devices & routers, Smart TVs, refrigerators, cars, home systems & keys, Electrical wiring & dimmer switches, Radiant electrical heat, Plumbing, Electrical boxes, Wireless speakers & headphones, VoIP phones, Exposure to your neighbor's EMF, *and* Humans that have taken the mRNA (Cv19 Injections & Boosters).

# **EMF Shielding Protection Benefits**

From incorporating any of the following shielding recommendations into your personal life, you cannot help but gain relief from symptoms of EMF exposure and subsequent stress overload including:

- Improved Functioning of the body's natural Immune System
- Resume Normal Repair of DNA
- More Energy (STRUCTURED ENERGY = MORE ENERGY = MORE LIGHT)
- Improved Focus and Concentration
- Being More Optimistic and Enthusiastic
- Sleeping Better
- Feeling More Centered and Balanced (less reactionary)
- An Increased Overall Sense of Wellbeing
- Better and More Focused Meditation
- Relief from stress overload (irritability, hyperactivity, depression, anxiety, eyestrain, jetlag, CFS, ADD, ADHD, Alzheimer's, and more.