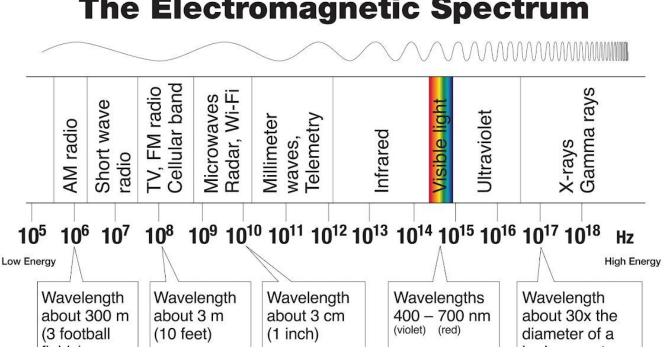

### **Electromagnetic Frequency (EMF) and Radio Frequency (RF)** Radiation

EMFs are invisible electromagnetic spectrum of energy and radiation produced by electricity. EMF comes in two types: Ionizing and Non-Ionizing, which basically refers to the ability of the energy to break chemical bonds into ions.

# The Electromagnetic Spectrum